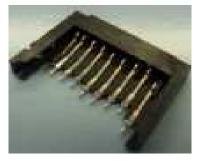

## **Product Overview**

- Supports Standard & Reverse Mount designs
- Various card operating options: Push-Push, Push-Lock, Manual, Clam-Shell
- Robust Durability and Quality
- RoHS Compliant

## **FPS009 SD Card Products Overview**

| Part Number        | Mounting Style | Card Operating Type |
|--------------------|----------------|---------------------|
| FPS009-4200-0      | Standard SMT   | Push-Lock           |
| FPS009-2900-0      | Standard SMT   | Push-Push           |
| FPS009-2961-0      | Reverse SMT    | Push-Push           |
| FPS009-3202-BL     | Standard SMT   | Manuel              |
| FPS009-SDCS-01-YEU | Standard SMT   | Clam-Shell Type     |