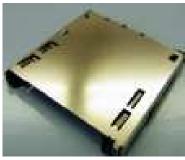

## **Product Overview**

- Supports Standard & Reverse Mount designs
- Various card operating options: Push-Push, Push-Lock, Manual, Clam-Shell
- Robust Durability and Quality
- RoHS Compliant

## **FPS009 SD Card Products Overview**

| Part Number        | Mounting Style | Card Operating Type |
|--------------------|----------------|---------------------|
| FPS009-4200-0      | Standard SMT   | Push-Lock           |
| FPS009-2900-0      | Standard SMT   | Push-Push           |
| FPS009-2961-0      | Reverse SMT    | Push-Push           |
| FPS009-3202-BL     | Standard SMT   | Manuel              |
| FPS009-SDCS-01-YEU | Standard SMT   | Clam-Shell Type     |