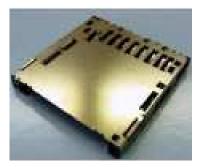

## **Product Overview**

- Supports Standard & Reverse Mount designs
- Various card operating options: Push-Push, Push-Lock, Manual, Clam-Shell
- Robust Durability and Quality
- RoHS Compliant

## **FPS009 SD Card Products Overview**

| Part Number        | Mounting Style | Card Operating Type |
|--------------------|----------------|---------------------|
| FPS009-4200-0      | Standard SMT   | Push-Lock           |
| FPS009-2900-0      | Standard SMT   | Push-Push           |
| FPS009-2961-0      | Reverse SMT    | Push-Push           |
| FPS009-3202-BL     | Standard SMT   | Manuel              |
| FPS009-SDCS-01-YEU | Standard SMT   | Clam-Shell Type     |