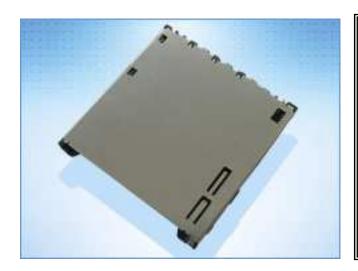

## **Product Overview**

- Supports Standard & Reverse Mount designs
- Various card operating options: Push-Push, Push-Lock, Manual, Clam-Shell
- Robust Durability and Quality
- RoHS Compliant

## **FPS009 SD Card Products Overview**

| Part Number        | Mounting Style | Card Operating Type |
|--------------------|----------------|---------------------|
| FPS009-4200-0      | Standard SMT   | Push-Lock           |
| FPS009-2900-0      | Standard SMT   | Push-Push           |
| FPS009-2961-0      | Reverse SMT    | Push-Push           |
| FPS009-3202-BL     | Standard SMT   | Manuel              |
| FPS009-SDCS-01-YEU | Standard SMT   | Clam-Shell Type     |